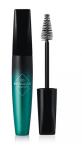

## 14mm Tapered Tall Mascara (Athena cap)

For brands looking to customise their choice of stock pack, this softly tapered bottle is available with many different caps. From simple and classic profiles to more directional and unusual cap shapes, this modular approach, combined with extensive decoration capabilities, allows brands to achieve both speed-to-market and individuality in their packaging aesthetics.

HCP Ref: VK207/FL199 https://www.hcpackaging.com/product/14mm-tapered-tall-mascara-athenacap/

| Profile                         | Dimensions                                         | OFC                    | Materials                                             |
|---------------------------------|----------------------------------------------------|------------------------|-------------------------------------------------------|
| Flared/Tapered                  | Height: 123mm<br>Diameter: 20mm<br>Neck Size: 14mm | 17.6ml                 | Wiper: LDPE, NBR<br>Rod: PP<br>Cap: SAN<br>Bottle: PP |
| <b>Bottle Injection Process</b> | Applicator Brush Options                           | Manufacturing Location |                                                       |
| IBM                             | Fibre Brushes<br>Plastic Brushes                   | Europe                 |                                                       |