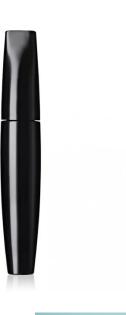

## 14mm Tapered Tall Mascara (Athena cap)

For brands looking to customise their choice of stock pack, this softly tapered bottle is available with many different caps. From simple and classic profiles to more directional and unusual cap shapes, this modular approach, combined with extensive decoration capabilities, allows brands to achieve both speed-to-market and individuality in their packaging aesthetics.

HCP Ref: VK207/FL199 https://www.hcpackaging.com/product/14mm-tapered-tall-mascara-athenacap/

| Profile                         | Dimensions                                         | OFC                    | Materials                                             |
|---------------------------------|----------------------------------------------------|------------------------|-------------------------------------------------------|
| Flared/Tapered                  | Height: 123mm<br>Diameter: 20mm<br>Neck Size: 14mm | 17.6ml                 | Wiper: LDPE, NBR<br>Rod: PP<br>Cap: SAN<br>Bottle: PP |
| <b>Bottle Injection Process</b> | Applicator Brush Options                           | Manufacturing Location |                                                       |
| IBM                             | Fibre Brushes<br>Plastic Brushes                   | Europe                 |                                                       |