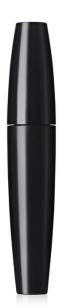

## 14mm Jumbo Tapered Waterproof Mascara

This Jumbo pack has an oversized appeal, combined with a modern tapered profile. With a generous OFC of 21.3ml and suitable for either fibre or plastic moulded mascara brushes.

HCP Ref: VK192/FL216

https://www.hcpackaging.com/product/14mm-jumbo-tapered-mascara-2/

| Profile        | Dimensions      | OFC    | Materials        |
|----------------|-----------------|--------|------------------|
| Flared/Tapered | Height: 126mm   | 21.3ml | Wiper: LDPE, NBR |
|                | Diameter: 23mm  |        | Rod: PP          |
|                | Neck Size: 14mm |        | Cap: SAN         |
|                |                 |        | Bottle: PP       |