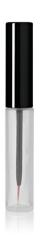

## 10mm Eye Definer (plastic cap)

The Eye Definer is available with an ABS cap, ideal for a variety of decoration techniques such as metallising and spray finishing. The cap is available with two different heights.

HCP Ref: 07716 https://www.hcpackaging.com/product/10mm-eye-definer-plastic-cap/

| Profile                  | Dimensions                                        | OFC                    | Materials                                               |
|--------------------------|---------------------------------------------------|------------------------|---------------------------------------------------------|
| Round/Cylindrical        | Height: 88mm<br>Diameter: 13mm<br>Neck Size: 10mm | 4.6ml                  | Wiper: BUNA<br>Rod: POM<br>Cap: ABS<br>Bottle: PP, HDPE |
| Bottle Injection Process | Applicator Brush Options                          | Manufacturing Location |                                                         |
| IBM                      | Tufted Brushes<br>Linear Nylon Tip                | North America          |                                                         |