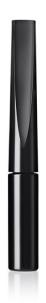

# 10mm Mini Eyeliner (Eclipse cap)

This mini eyeliner can be paired with four different cap options to best suit a brand's aesthetic. A variety of tips are available to achieve the desired make-up look.

HCP Ref:

Eclipse Cap: VK208 | PET Bottle: FL126 | PP Bottle: FL231

https://www.hcpackaging.com/product/10mm-mini-eyeliner-eclipse-cap-2/

**Materials** 

Wiper: LDPE Rod: PP

Cap: SAN Bottle: PP, PET

| P | ro | til | е |
|---|----|-----|---|
|---|----|-----|---|

### **Dimensions**

Height: 115mm Diameter: 14mm

Neck Size: 10mm