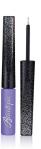

# 10mm Mini Eyeliner (Eclipse cap)

This mini eyeliner can be paired with four different cap options to best suit a brand's aesthetic. A variety of tips are available to achieve the desired make-up look.

## **Applicator Brush Options**

**Tufted Brushes** Flocked Tip Linear Nylon Tip